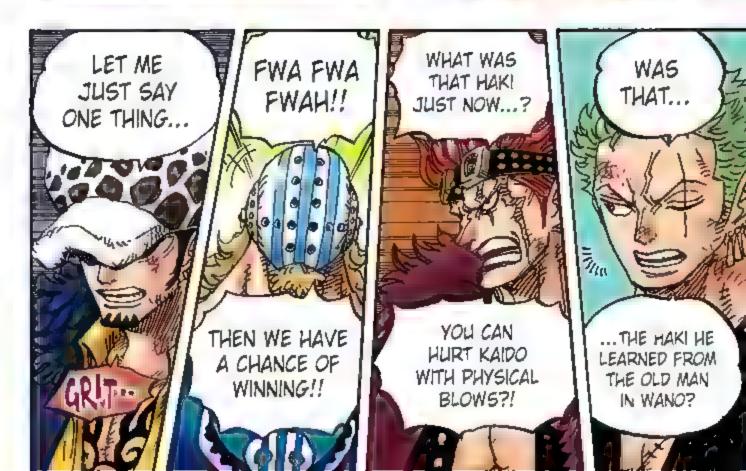

forces chase after him and decide to launch a sneak attack. With new powerful friends in tow, the raid on Onigashima begins!! While the Emperor's followers block the way on the Island, Kaido's daughter Yamato shows up and swears to fight on Luffy's side. The Red-Scabbards samural face off against Kaido on the roof of the castle, fighting to avenge their beloved Lord Oden. But Kaido steadily gains the upper hand... Luffy and others are heading for the roof too, but Kaido's henchman stand in their way.